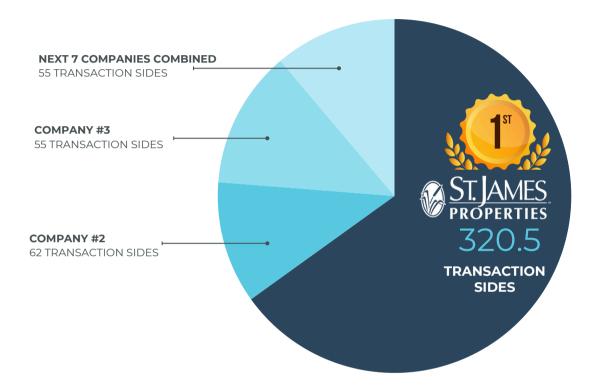

# **Ranking Report**

## **Listing or Selling Companies/Offices**

### **Based on Closed Homes/Land/Boat Slips**

#### 1/1/2024 to 12/31/2024 \*Source: BCAR MLS - Brunswick County Association of Realtors

## St. James focused, results driven!

| RANK | NAME                                | SIDES | VOLUME      |
|------|-------------------------------------|-------|-------------|
| 1    | St James Properties LLC (550002112) | 320.5 | 199,134,699 |
| 2    | COMPANY #2                          | 62.0  | 43,020,299  |
| 3    | COMPANY #3                          | 55.0  | 39,866,000  |
| 4    | COMPANY #4                          | 10.0  | 9,785,500   |
| 5    | COMPANY #5                          | 16.0  | 9,535,000   |
| 6    | COMPANY #6                          | 3.0   | 8,850,000   |
| 7    | COMPANY #7                          | 8.0   | 5,969,000   |
| 8    | COMPANY #8                          | 5.0   | 5,350,000   |
| 9    | COMPANY #9                          | 9.0   | 5,259,000   |
| 10   | COMPANY #10                         | 4.0   | 3,285,000   |