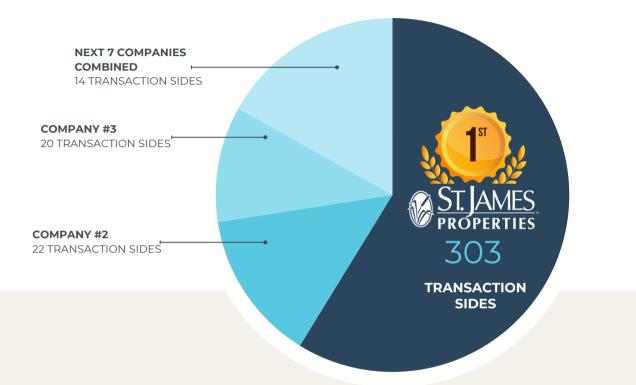

# **Ranking Report**

## Listing or Selling Companies/Offices

### **Based on Closed Homes/Land/Boat Slips**

#### 1/1/2023 to 12/31/2023 \*Source: BCAR MLS - Brunswick County Association of Realtors

## St. James focused, results driven!

| RANK | NAME                                | SIDES | VOLUME      |
|------|-------------------------------------|-------|-------------|
| 1    | St James Properties LLC (550002112) | 303.0 | 156,628,746 |
| 2    | COMPANY #2                          | 71.0  | 38,922,700  |
| 3    | COMPANY #3                          | 54.5  | 32,193,100  |
| 4    | COMPANY #4                          | 21.0  | 13,095,672  |
| 5    | COMPANY #5                          | 15.0  | 8,800,400   |
| 6    | COMPANY #6                          | 11.0  | 8,732,400   |
| 7    | COMPANY #7                          | 13.0  | 7,277,790   |
| 8    | COMPANY #8                          | 10.0  | 6,959,050   |
| 9    | COMPANY #9                          | 8.0   | 5,347,000   |
| 10   | COMPANY #10                         | 9.0   | 4,441,300   |