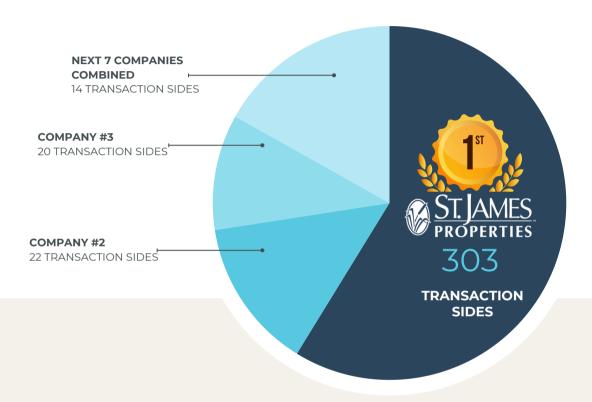

# Ranking Report

### **Listing or Selling Companies/Offices**

### **Based on Closed Homes/Land/Boat Slips**

1/1/2023 to 12/31/2023

\*Source: BCAR MLS - Brunswick County Association of Realtors

### St. James focused, results driven!

| RANK | NAME                                | SIDES | VOLUME      |
|------|-------------------------------------|-------|-------------|
| 1    | St James Properties LLC (550002112) | 303.0 | 156,628,746 |
| 2    | COMPANY #2                          | 71.0  | 38,922,700  |
| 3    | COMPANY #3                          | 54.5  | 32,193,100  |
| 4    | COMPANY #4                          | 21.0  | 13,095,672  |
| 5    | COMPANY #5                          | 15.0  | 8,800,400   |
| 6    | COMPANY #6                          | 11.0  | 8,732,400   |
| 7    | COMPANY #7                          | 13.0  | 7,277,790   |
| 8    | COMPANY #8                          | 10.0  | 6,959,050   |
| 9    | COMPANY #9                          | 8.0   | 5,347,000   |
| 10   | COMPANY #10                         | 9.0   | 4,441,300   |