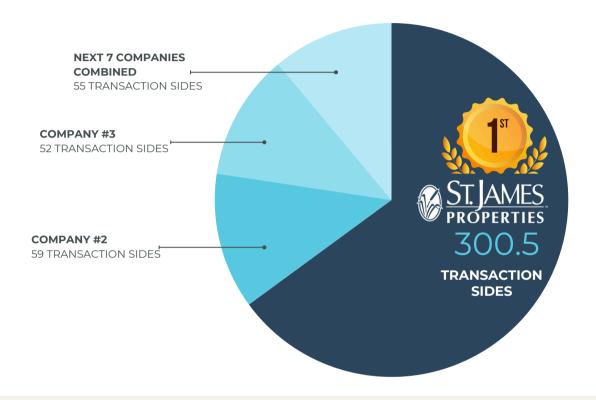

## Ranking Report

## **Listing or Selling Companies/Offices**

#### **Based on Closed Homes/Land/Boat Slips**

1/1/2024 to 11/30/2024

\*Source: BCAR MLS - Brunswick County Association of Realtors

### St. James focused, results driven!

| RANK | NAME                                | SIDES | VOLUME      |
|------|-------------------------------------|-------|-------------|
| 1    | St James Properties LLC (550002112) | 300.5 | 188,282,899 |
|      | COMPANY #2                          | 59.0  | 41,436,299  |
| 3    | COMPANY #3                          | 52.0  | 37,513,000  |
| 4    | COMPANY #4                          | 15.0  | 8,836,000   |
| 5    | COMPANY #5                          | 8.0   | 5,969,000   |
| 6    | COMPANY #6                          | 9.0   | 5,885,500   |
| 7    | COMPANY #7                          | 9.0   | 5,259,000   |
| 8    | COMPANY #8                          | 4.0   | 3,285,000   |
| 9    | COMPANY #9                          | 2.0   | 3,230,000   |
| 10   | COMPANY #10                         | 8.0   | 3,153,500   |